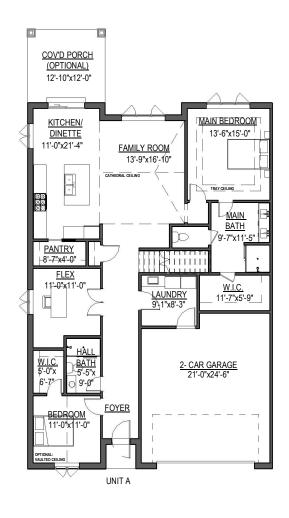

## **LEMONT**

Approximately Total: 1,900 sq. ft.

DISCLAIMER: Policy of continual improvement in design and construction considerations requires that the dimensions shown are subject to minor variations. The renderings are an artist's conception and the homes may be modified in construction to suit interior, exterior and site considerations. Refer to plans and specifications in the Sales Office for current details.