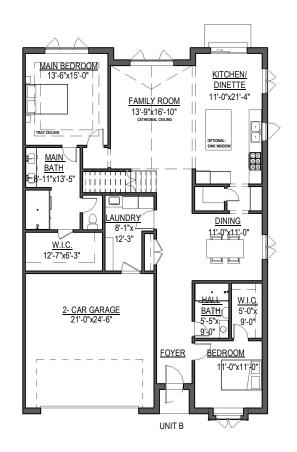

## **LEMONT**

Approximately Total: 1,900 sq. ft.

DISCLAIMER: Policy of continual improvement in design and construction considerations requires that the dimensions shown are subject to minor variations. The renderings are an artist's conception and the homes may be modified in construction to suit interior, exterior and site considerations. Refer to plans and specifications in the Sales Office for current details.